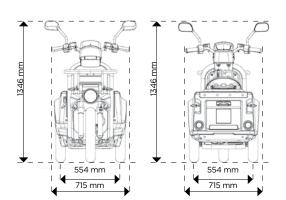

this micro-utility vehicle can safely carry up to 55 kg of goods in addition to 20 kg at the front. Thanks to its unfailing sturdiness and its compact size (2.09 X 0.83 m), it offers a wide range of uses: carrying, technical maintenance, health professionals, home deliveries, etc.