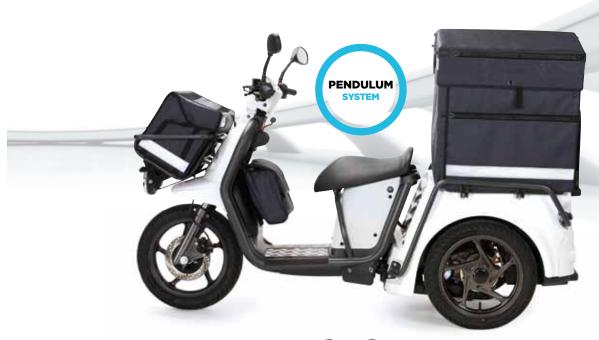

Easy handle, safe and simple to drive, **PULSE 3** is a 3-wheel electric vehicle equipped with a **pendulum system** allowing the driving position to tilt by +/- 30° when turning, which ensures perfect stability when driving or at a standstill. **As the rear part stays stable around bends,** 

this micro-utility vehicle can safely carry up to 55 kg of goods in addition to 20 kg at the front. Thanks to its unfailing sturdiness and its compact size (2.09 X 0.83 m), it offers a wide range of uses: carrying, technical maintenance, health professionals, home deliveries, etc.