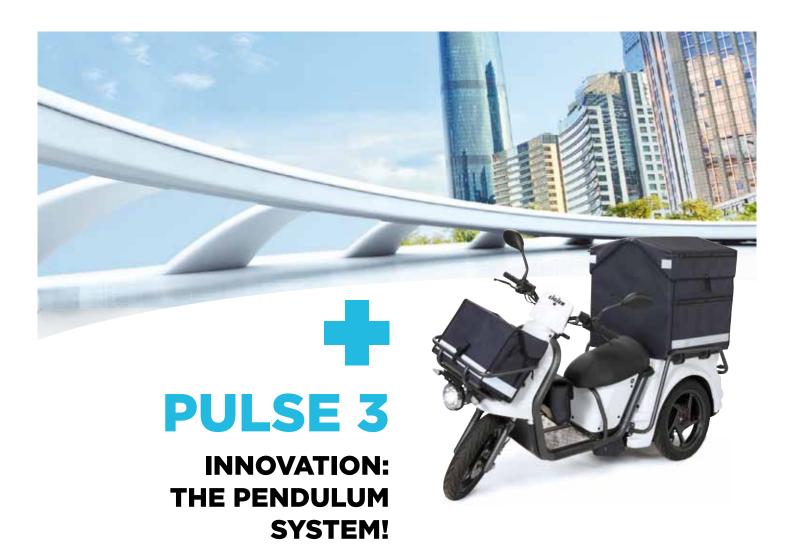

Easy handle, safe and simple to drive, **PULSE 3** is a 3-wheel electric vehicle equipped with a **pendulum system** allowing the driving position to tilt by +/- 30° when turning, which ensures perfect stability when driving or at a standstill. **As the rear part stays stable around bends,** 

this micro-utility vehicle can safely carry up to 55 kg of goods in addition to 20 kg at the front. Thanks to its unfailing sturdiness and its compact size (2.09 X 0.83 m), it offers a wide range of uses: carrying, technical maintenance, health professionals, home deliveries, etc.