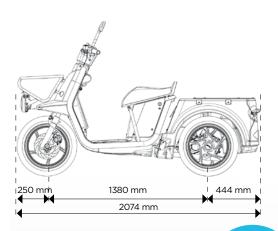

this micro-utility vehicle can safely carry up to 55 kg of goods in addition to 20 kg at the front. Thanks to its unfailing sturdiness and its compact size (2.09 X 0.83 m), it offers a wide range of uses: carrying, technical maintenance, health professionals, home deliveries, etc.